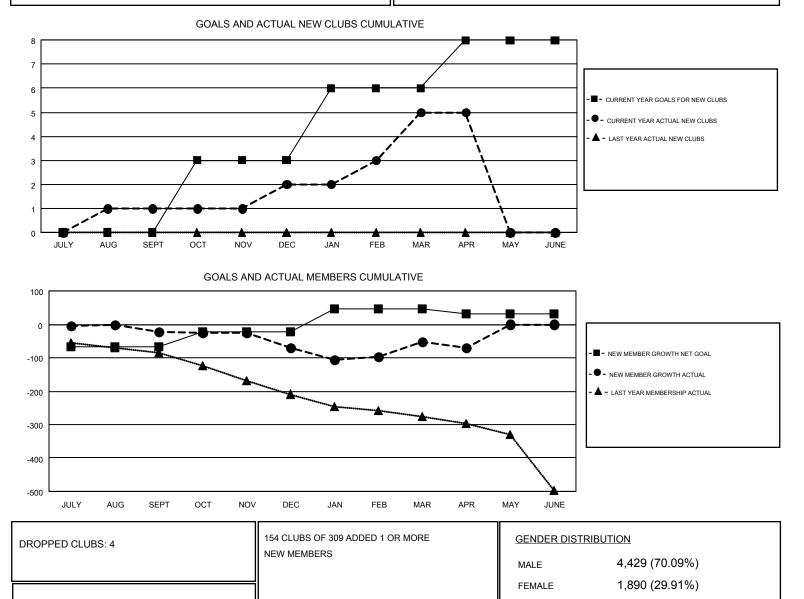

## HARVEY WHITLEY GMT:

Results as of: 4/30/2017

GMT CA 1

| Clubs                 |               |           |               | Members<br>RESULTS FOR 2016-2017 |                                                                |                                                              |                                                    |
|-----------------------|---------------|-----------|---------------|----------------------------------|----------------------------------------------------------------|--------------------------------------------------------------|----------------------------------------------------|
| RESULTS FOR 2016-2017 |               |           |               |                                  |                                                                |                                                              |                                                    |
| QUARTER               | NEW CLUB GOAL | NEW CLUBS | DROPPED CLUBS | QUARTER                          | NEW MEMBER GROWTH<br>NET GOAL (not reinstated<br>or transfers) | NEW MEMBER<br>GROWTH ACTUAL (not<br>reinstated or transfers) | DROPPED<br>MEMBERS ACTUAL<br>(including transfers) |
| JULY/AUG/SEPT         | 0             | 1         | 0             | JULY/AUG/SEPT                    | -66                                                            | 211                                                          | 233                                                |
| OCT/NOV/DEC           | 3             | 1         | 3             | OCT/NOV/DEC                      | 43                                                             | 127                                                          | 175                                                |
| JAN/FEB/MAR           | 3             | 3         | 1             | JAN/FEB/MAR                      | 68                                                             | 221                                                          | 204                                                |
| APR/MAY/JUNE          | 2             | 0         | 0             | APR/MAY/JUNE                     | -13                                                            | 42                                                           | 59                                                 |